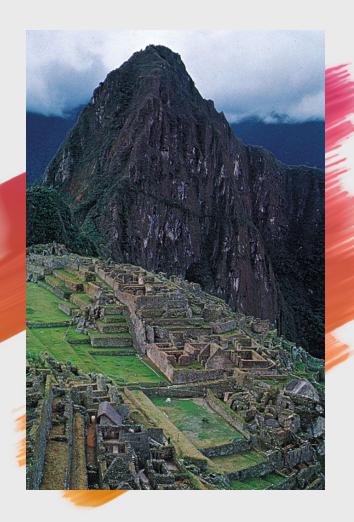

### Peru from Newsela

Peru is a large country. It is located in South America. Peru has many different types of land. There are mountains and deserts. There are also beaches and rainforests.

The Andes are a mountain range. They are very tall. They run from the bottom to the top of Peru. Long ago, ancient people lived here. Some built pyramids and farming systems.