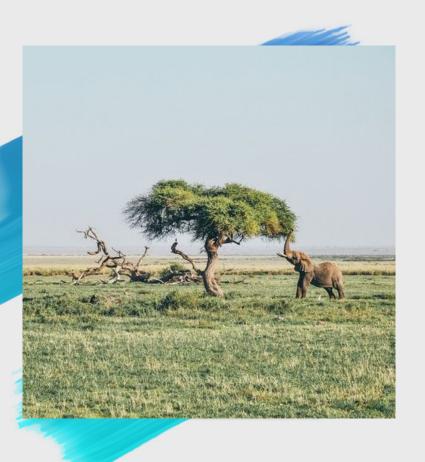

# Kenya from Newsela

Kenya is on the Indian Ocean. The land is low and flat along the coast. Mountains rise in the country's center. Most Kenyans live in the highlands. This is where Nairobi is located. Nairobi is the capital of the country.

People visit Kenya from around the world. Most come to see the wildlife. They look for cheetahs and lions. They may also see rhinos and zebras.

Kenya has more than 50 nature reserves. The animals are protected in these wild areas. Much of the country is covered in grassland. There are deserts, swamps and forests, too.