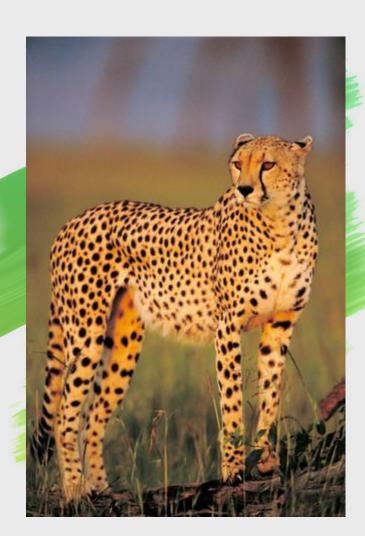

People visit Kenya from around the world. Most come to see the wildlife. They look for cheetahs and lions. They may also see rhinos and zebras.

Kenya has more than 50 nature reserves. The animals are protected in these wild areas. Much of the country is covered in grassland. There are deserts, swamps and forests, too.